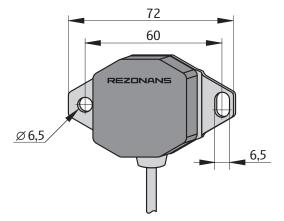

#### Boom angle sensor and Jib angle sensor

should be installed on the left side. At an angle boom of 45 degrees sensor must be in horizontal position. The error of the mount sensor can be corrected in setting device.