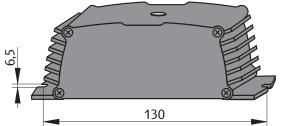

### **Controller SM Series**

should be mounted in the operator's room or junction box. The location should provide the ability to electrical connections crane.

Ø 5,5