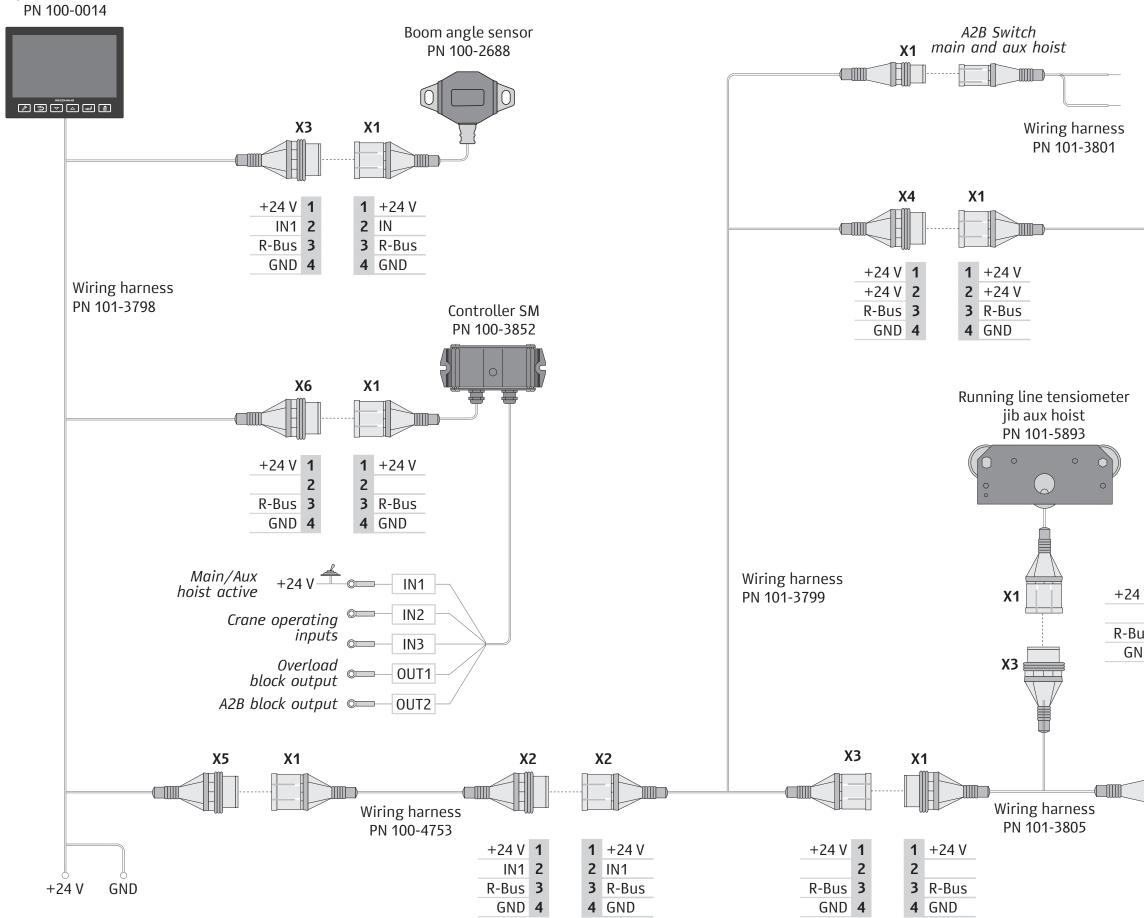

#### Boom angle sensor and Jib angle sensor

should be installed on the left side. At an angle boom of 45 degrees sensor must be in horizontal position. The error of the mount sensor can be corrected in setting device.