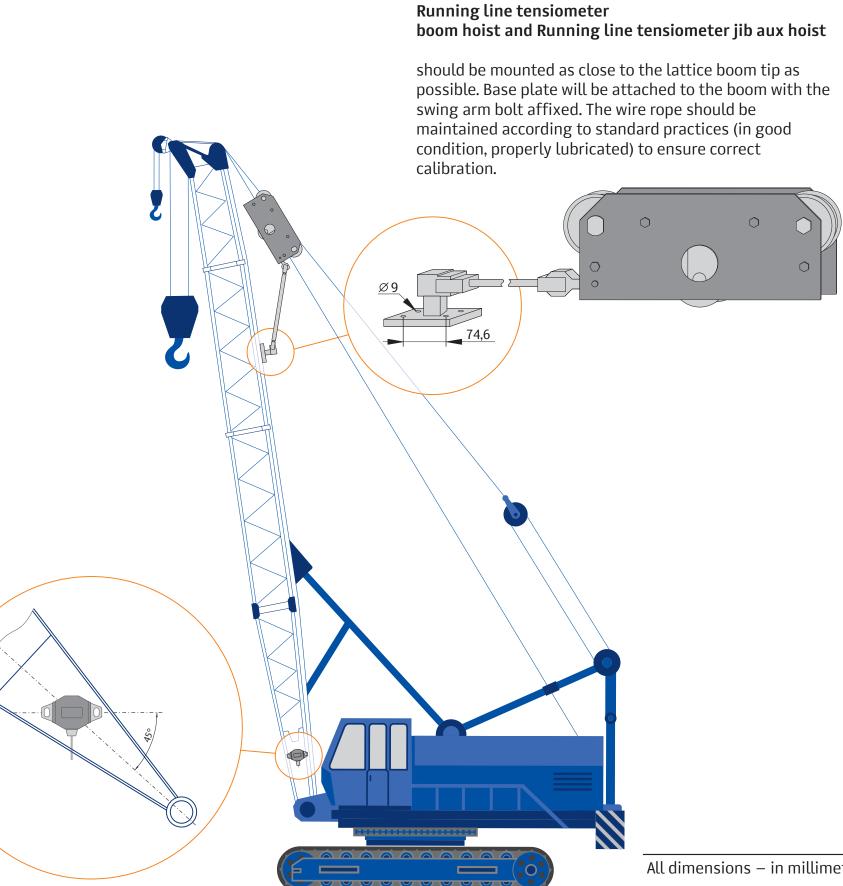

#### Boom angle sensor and Jib angle sensor

should be installed on the left side. At an angle boom of 45 degrees sensor must be in horizontal position. The error of the mount sensor can be corrected in setting device.