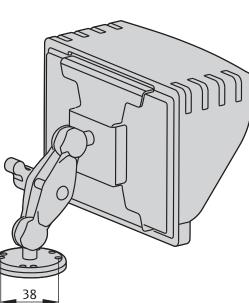

#### **Opertor Console BI04 Series**

should be mounted in the operator's field of view but not obstruct sight during a lift. The attachment shall provide access to the buttons and USB connector for storage device.